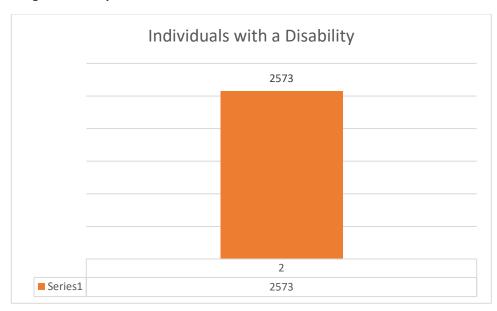

### **Program Participant Count**

Information provided is if the individual has a disability or not.