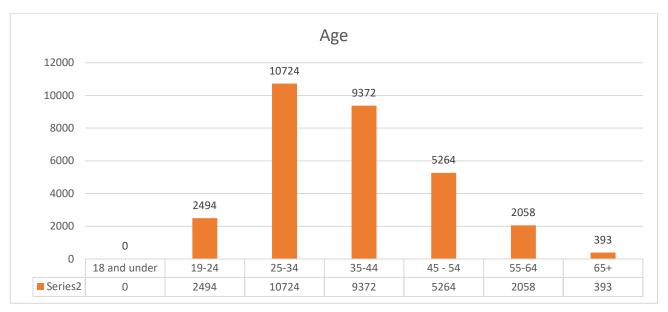

## Age

**Program Participant Count** 

Male or female is the only information provided.