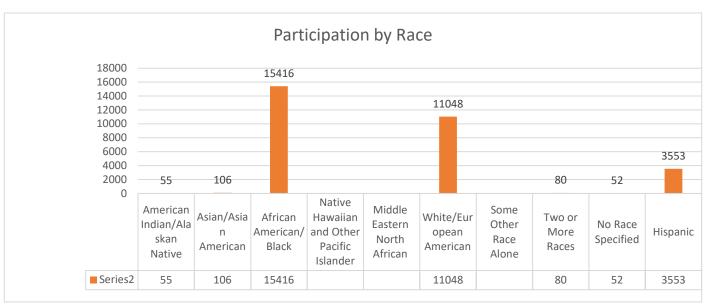

#### **Race and Ethnicity**

The Act provides that the Illinois Department of Corrections "shall use the same racial and ethnic classifications for each program." 20 ILCS 65/20-15(a). The enumerated classifications are:

- (1) American Indian and Alaska Native alone.
- (2) Asian alone.
- (3) Black or African American alone.
- (4) Hispanic or Latino of any race.
- (5) Native Hawaiian and Other Pacific Islander alone.
- (6) White alone.
- (7) Some other race alone.
- (8) Two or more races.

|                                                                  |                                                                                        |                                                                                                                                                                |                                      |                         |                               |                                                     |                                       | Ra                          | ice                            |                         |                      |          |                                                                        |                                                                        | 1    |
|------------------------------------------------------------------|----------------------------------------------------------------------------------------|----------------------------------------------------------------------------------------------------------------------------------------------------------------|--------------------------------------|-------------------------|-------------------------------|-----------------------------------------------------|---------------------------------------|-----------------------------|--------------------------------|-------------------------|----------------------|----------|------------------------------------------------------------------------|------------------------------------------------------------------------|------|
|                                                                  | Date Pulled                                                                            | Program Count                                                                                                                                                  |                                      |                         |                               | Provide ti                                          | he distinct n                         | umber of individ            | luals counte                   | ed for each             | race categor         | у.       |                                                                        |                                                                        |      |
| Program Name                                                     | To track the freshness of the data, please provide<br>the date the counts were created | The total number of program porticipants,<br>regardless of demographic category. This<br>number should be the same for each tob<br>of this reporting template. | American<br>Indian/Alaskan<br>Native | Asian/Asian<br>American | African<br>American<br>/Black | Native<br>Hawaiian and<br>Other Pacific<br>Islander | Middle<br>Eastern<br>North<br>African | White/Europe<br>an American | Some<br>Other<br>Race<br>Alone | Two or<br>More<br>Races | No Race<br>Specified | Hispanic | Other category<br>not specified -<br>please list and<br>provide counts | Other category<br>not specified -<br>please list and<br>provide counts |      |
|                                                                  | Fiscal Year 2022 (6/27/22)                                                             | 30310                                                                                                                                                          | 55                                   | 106                     | 15416                         |                                                     |                                       | 11048                       |                                | 80                      | 52                   | 3553     |                                                                        |                                                                        | 3031 |
| 2 Year College Degree                                            |                                                                                        | 261                                                                                                                                                            |                                      | 2                       |                               | 165                                                 |                                       | 56                          |                                | x                       |                      | 30       |                                                                        |                                                                        |      |
| 4 Year College Degree                                            |                                                                                        | 388                                                                                                                                                            |                                      | 5                       | 2                             | 195                                                 |                                       | 114                         |                                | X                       | X                    | 66       |                                                                        |                                                                        |      |
| A New Direction -COV - STA ABE                                   |                                                                                        | 41                                                                                                                                                             |                                      |                         |                               | 14                                                  |                                       | 23<br>1757                  |                                |                         |                      | X<br>807 |                                                                        |                                                                        |      |
| Adult Education                                                  |                                                                                        | 6347<br>79                                                                                                                                                     |                                      | 1                       | 19                            | 3722<br>33                                          |                                       | 1/5/                        |                                | 16                      | 13                   | 11       |                                                                        |                                                                        |      |
| ADV ABE                                                          | _                                                                                      | 2491                                                                                                                                                           |                                      | 2                       | 9                             |                                                     |                                       | 830                         |                                | ×                       | ×                    | 367      |                                                                        |                                                                        |      |
| Advance: Moving Beyond Criminal Thinking - ACTTX                 |                                                                                        | X X                                                                                                                                                            |                                      | -                       |                               | 1                                                   |                                       | 030                         |                                |                         |                      | 307      |                                                                        |                                                                        |      |
| Aim Higher                                                       |                                                                                        | 790                                                                                                                                                            |                                      | 3                       | 1                             | 436                                                 |                                       | 257                         |                                | ×                       | X                    | 89       |                                                                        |                                                                        |      |
| Ambassadors                                                      | _                                                                                      | x                                                                                                                                                              |                                      |                         |                               | 2                                                   |                                       | ×                           |                                |                         |                      |          |                                                                        |                                                                        |      |
| Anger Management                                                 |                                                                                        | 225                                                                                                                                                            |                                      |                         |                               | 126                                                 |                                       | 56                          |                                |                         |                      | 43       |                                                                        |                                                                        |      |
| Anger Management - AMTX                                          |                                                                                        | 26                                                                                                                                                             |                                      |                         |                               | 12                                                  |                                       | 13                          |                                |                         |                      | х        |                                                                        |                                                                        |      |
| Anger Management 10 Sessions                                     | _                                                                                      | 73                                                                                                                                                             |                                      |                         | 2                             |                                                     |                                       | 18                          |                                |                         |                      | x        |                                                                        |                                                                        |      |
| Apprenticeships                                                  |                                                                                        | 18                                                                                                                                                             |                                      |                         |                               | 6                                                   |                                       | ×                           |                                |                         |                      | x        |                                                                        |                                                                        |      |
| ASE                                                              |                                                                                        | 1593                                                                                                                                                           |                                      | ×                       |                               | 896                                                 |                                       | 400                         |                                | X                       | XX                   | 289      |                                                                        |                                                                        |      |
| Bakery Apprenticeship                                            |                                                                                        | 30                                                                                                                                                             |                                      |                         | X                             |                                                     |                                       | 20                          |                                |                         |                      |          |                                                                        |                                                                        |      |
| Barber and Beauty Shop                                           |                                                                                        | 18                                                                                                                                                             |                                      |                         |                               | 10                                                  |                                       | ×                           |                                |                         |                      | x        |                                                                        |                                                                        |      |
| Building Change                                                  |                                                                                        | 54                                                                                                                                                             |                                      |                         |                               | 30                                                  |                                       | 13                          |                                |                         |                      | 11       |                                                                        |                                                                        |      |
| Civics                                                           |                                                                                        | 696<br>X                                                                                                                                                       |                                      | ×                       | х                             | 344<br>X                                            |                                       | 279<br>X                    |                                |                         | х                    | 68<br>X  |                                                                        |                                                                        |      |
| Civics - Peer Instruction College Academics                      | _                                                                                      | X<br>20                                                                                                                                                        |                                      |                         |                               | 18                                                  |                                       | X<br>X                      |                                |                         |                      | ×        |                                                                        |                                                                        |      |
| College Vocational                                               |                                                                                        | 2503                                                                                                                                                           |                                      | 10                      | 12                            |                                                     |                                       | 1153                        |                                | ×                       | x                    | 225      |                                                                        |                                                                        |      |
| Conflict Resolution                                              |                                                                                        | 2303<br>X                                                                                                                                                      |                                      | 10                      | 12                            | 1090<br>X                                           |                                       | 1133<br>X                   |                                | ^                       | ^                    | 223      |                                                                        |                                                                        |      |
| Contract hours vocational/work training programs                 |                                                                                        | 596                                                                                                                                                            |                                      |                         | x                             |                                                     |                                       | 250                         |                                |                         | ×                    | 52       |                                                                        |                                                                        |      |
| Co-occurring Disorders                                           | _                                                                                      | X                                                                                                                                                              |                                      |                         |                               | X                                                   |                                       | X                           |                                |                         |                      |          |                                                                        |                                                                        |      |
| Correctional Industries                                          |                                                                                        | 536                                                                                                                                                            |                                      | ×                       | X                             | 195                                                 |                                       | 242                         |                                |                         |                      | 93       |                                                                        |                                                                        |      |
| Correctional Industries Days Based Calculation                   |                                                                                        | 1594                                                                                                                                                           |                                      | ×                       | 12                            |                                                     |                                       | 693                         |                                |                         |                      | 184      |                                                                        |                                                                        |      |
| Defy                                                             |                                                                                        | 64                                                                                                                                                             |                                      |                         |                               | 51                                                  |                                       | X                           |                                | X                       |                      | X        |                                                                        |                                                                        |      |
| Drug Awareness                                                   |                                                                                        | 31                                                                                                                                                             |                                      |                         |                               | 17                                                  |                                       | X                           |                                |                         |                      | X        |                                                                        |                                                                        |      |
| Education Workers                                                | _                                                                                      | 187                                                                                                                                                            |                                      |                         | X                             | 76                                                  |                                       | 85                          |                                | X                       | X                    | 23       |                                                                        |                                                                        |      |
| Executive Order Work crew                                        |                                                                                        | 430                                                                                                                                                            |                                      |                         |                               | 225                                                 |                                       | 137                         |                                |                         | ×                    | 67       |                                                                        |                                                                        |      |
| GED                                                              | _                                                                                      | x                                                                                                                                                              |                                      |                         |                               | X                                                   |                                       | ×                           |                                |                         |                      |          |                                                                        |                                                                        |      |
| Grief and Loss                                                   |                                                                                        | 38                                                                                                                                                             |                                      |                         |                               | 16                                                  |                                       | 12                          |                                |                         |                      | 10       |                                                                        |                                                                        |      |
| Hazeldon a New Direction                                         |                                                                                        | 151                                                                                                                                                            |                                      |                         |                               | 64                                                  |                                       | 63                          |                                | X                       |                      | 22<br>X  |                                                                        |                                                                        |      |
| Helping Women Recover<br>Implicit Bias                           |                                                                                        | 16<br>76                                                                                                                                                       |                                      |                         | x                             | X<br>49                                             |                                       | 11<br>13                    |                                | х                       |                      | 12       |                                                                        |                                                                        |      |
| Implicit Bias Inside Out Dads                                    |                                                                                        | /6<br>585                                                                                                                                                      |                                      |                         | ×                             |                                                     |                                       | 185                         |                                | ×                       | x                    | 73       |                                                                        |                                                                        |      |
| Inside Out Dads Inside Out Dads -COV -STA                        |                                                                                        | 585<br>11                                                                                                                                                      |                                      |                         |                               | 319<br>X                                            |                                       | 185<br>X                    |                                |                         |                      | /3<br>X  |                                                                        |                                                                        |      |
| Intensive Substance Abuse Treatment                              |                                                                                        | 699                                                                                                                                                            |                                      |                         | ×                             |                                                     |                                       | 334                         |                                | ×                       | ×                    | 86       |                                                                        |                                                                        |      |
| Intensive Substance Abuse Treatments Day                         |                                                                                        | 5781                                                                                                                                                           |                                      | x                       |                               |                                                     |                                       | 2335                        |                                | 14                      | 11                   | 518      |                                                                        |                                                                        |      |
| Jaws                                                             |                                                                                        | 92                                                                                                                                                             |                                      |                         |                               | 39                                                  |                                       | 49                          |                                |                         |                      | X X      |                                                                        |                                                                        |      |
| Money Smart                                                      |                                                                                        | 366                                                                                                                                                            |                                      |                         |                               | 181                                                 |                                       | 145                         |                                | ×                       | x                    | 36       |                                                                        |                                                                        |      |
| Outside Clearance                                                |                                                                                        | 265                                                                                                                                                            |                                      |                         | х                             | 103                                                 |                                       | 137                         |                                | ×                       | x                    | 20       |                                                                        |                                                                        |      |
| Prism                                                            |                                                                                        | 27                                                                                                                                                             |                                      |                         |                               | 11                                                  |                                       | 13                          |                                |                         |                      | x        |                                                                        |                                                                        |      |
| Problem Solving Skills                                           |                                                                                        | 16                                                                                                                                                             |                                      |                         |                               | 10                                                  |                                       | ×                           |                                |                         |                      |          |                                                                        |                                                                        |      |
| Re-Entry                                                         |                                                                                        | 2375                                                                                                                                                           |                                      | ×                       | X                             | 1210                                                |                                       | 887                         |                                | X                       | X                    | 265      |                                                                        |                                                                        |      |
| Sex Offender Treatment                                           |                                                                                        | x                                                                                                                                                              |                                      |                         |                               |                                                     |                                       | x                           |                                |                         |                      |          |                                                                        |                                                                        |      |
| Simulator Heavy Equipment                                        |                                                                                        | 18                                                                                                                                                             |                                      |                         |                               | ×                                                   |                                       | ×                           |                                |                         | X                    | ×        |                                                                        |                                                                        |      |
| Start Now                                                        |                                                                                        | 129                                                                                                                                                            |                                      | ×                       |                               | 63                                                  |                                       | 53                          |                                |                         | х                    | X        |                                                                        |                                                                        |      |
| Thinking for a Change (T4C)                                      | _                                                                                      | 164                                                                                                                                                            |                                      | х                       |                               | 100                                                 |                                       | 47                          |                                |                         |                      | 15       |                                                                        |                                                                        |      |
| Understanding and Coping with Depression                         |                                                                                        | 10                                                                                                                                                             |                                      |                         |                               | ×                                                   |                                       | X                           |                                |                         |                      |          |                                                                        |                                                                        |      |
| Unleash the Masterpiece Volunteer Sex Offender Treatment Program |                                                                                        | X<br>361                                                                                                                                                       |                                      |                         |                               | 78                                                  |                                       | X<br>256                    |                                |                         |                      | 27       |                                                                        |                                                                        |      |
| volunteer Sex Oriender Treatment Program                         |                                                                                        | 361                                                                                                                                                            |                                      |                         |                               | 78                                                  |                                       | 256                         |                                |                         |                      | 2/       |                                                                        |                                                                        |      |
|                                                                  |                                                                                        | 30271                                                                                                                                                          | 0                                    | 24                      | . 77                          | 15381                                               | 0                                     | 10970                       | 0                              | 30                      | 24                   | 3509     | 0                                                                      |                                                                        |      |
|                                                                  |                                                                                        | 30272                                                                                                                                                          |                                      |                         |                               |                                                     |                                       |                             |                                | 30                      |                      | 3303     |                                                                        |                                                                        |      |