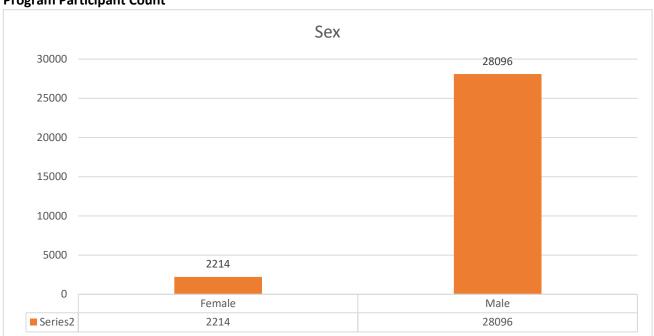

## Age

**Program Participant Count** 

Male or female is the only information provided.