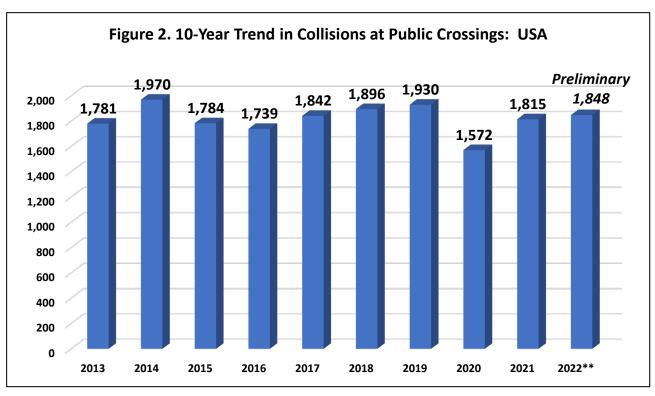

#### 2022 IN REVIEW - Collisions and Casualties

In 2022, preliminary statistics indicate there were 123 collisions at public highway-rail crossings in Illinois, compared to 106 in 2021, a 16.0 percent increase. National preliminary figures for 2022 indicate 1,848 collisions occurred at public highway-rail crossings compared to 1,815 in 2021, an increase of 1.8 percent.

Data Source: Federal Railroad Administration. 2022\*\* is an ICC estimate for the full-year of 2022 as FRA data was only available through November when this report was prepared.

The general public commonly thinks of grade crossing collisions as involving trains colliding with cars, and in most incidents that is the case; however, each year a substantial number of collisions involve motor vehicles driving into the sides of trains. In 2022, 23.6% of all collisions involved cars driving into the sides of trains, a percentage which has remained constant over the years. The 29 vehicle-into-train collisions in 2022 resulted in six injuries and six fatalities.