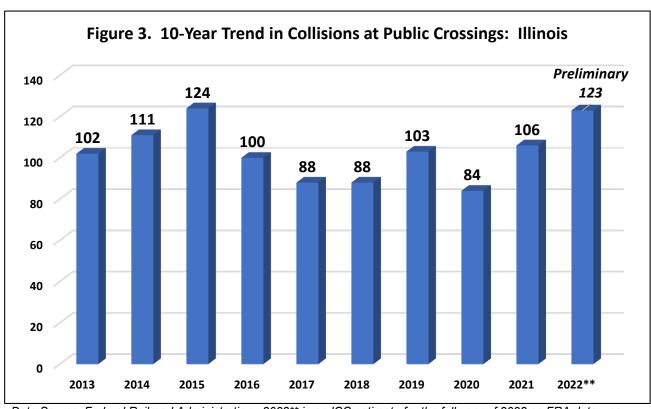

#### 2022 IN REVIEW - Collisions and Casualties

In 2022, preliminary statistics indicate there were 123 collisions at public highway-rail crossings in Illinois, compared to 106 in 2021, a 16.0 percent increase. National preliminary figures for 2022 indicate 1,848 collisions occurred at public highway-rail crossings compared to 1,815 in 2021, an increase of 1.8 percent.

Data Source: Federal Railroad Administration. 2022\*\* is an ICC estimate for the full-year of 2022 as FRA data was only available through November when this report was prepared.

The general public commonly thinks of grade crossing collisions as involving trains colliding with cars, and in most incidents that is the case; however, each year a substantial number of collisions involve motor vehicles driving into the sides of trains. In 2022, 23.6% of all collisions involved cars driving into the sides of trains, a percentage which has remained constant over the years. The 29 vehicle-into-train collisions in 2022 resulted in six injuries and six fatalities.

Total fatalities resulting from collisions at highway-rail crossings in Illinois increased from 22 in 2021 to 29 in 2022; an increase of 31.8%. Fatality statistics, however, are not a particularly good measure of safety. Fatalities are a function of random events, such as how many occupants were riding in a car involved in a collision, or multiple fatalities involved in the same incident (as in the death of eleven passengers involved in the Amtrak/steel truck collision that occurred near Bourbonnais, in 1999). Table B illustrates the distribution of fatalities by collision type in 2022.