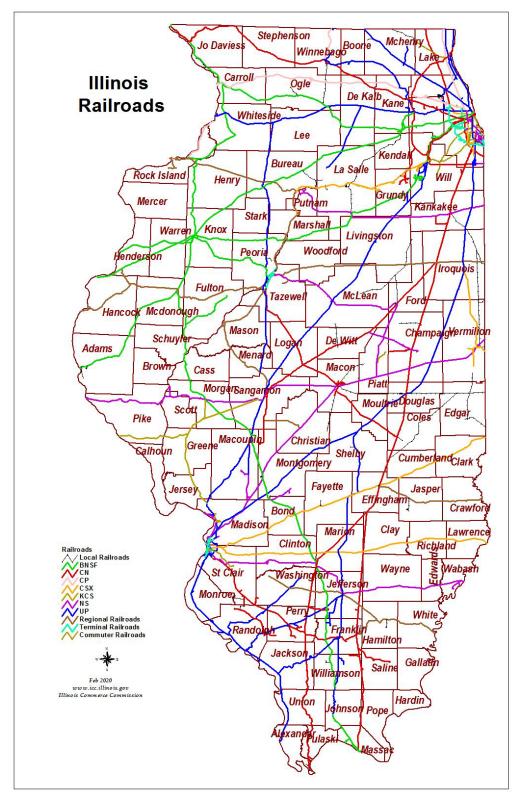

#### RAILROAD CROSSING SAFETY – THE THREE E'S

Illinois is one of the key transportation hubs in the nation. With approximately 7,400 miles of railroad track, its rail system is the country's second largest, including the nation's largest rail freight hub in Chicago. Illinois has the nation's third largest highway system, with 147,080 miles of highways, streets and roads and 26,852 bridges as of December 2021. Figure 1 provides a map highlighting the extensive railroad network of Illinois. The network is operated by 91 railroads or industries providing rail service to ports and industrial facilities.

Figure 1. Illinois Railroad Map.

Both the rail and highway systems are among the most heavily used in the nation in terms of volume of traffic, with much of the traffic concentrated in the Chicago metropolitan region. There, the urban mass transit system provided over 225.6 million passenger trips in 2021 (pre-pandemic 2019 was 549.7 passenger trips) over an extensive network of bus and rail routes.