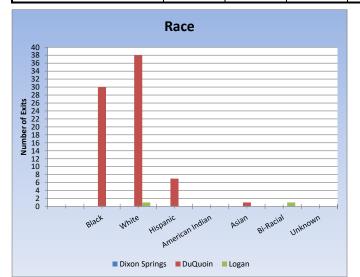

| Race            | Dixon Springs | DuQuoin | Logan | Total |
|-----------------|---------------|---------|-------|-------|
| Black           | 0             | 30      | 0     | 30    |
| White           | 0             | 38      | 1     | 39    |
| Hispanic        | 0             | 7       | 0     | 7     |
| American Indian | 0             | 0       | 0     | 0     |
| Asian           | 0             | 1       | 0     | 1     |
| Bi-Racial       | 0             | 0       | 1     | 1     |
| Unknown         | 0             | 0       | 0     | 0     |
| Total           | 0             | 76      | 2     | 78    |