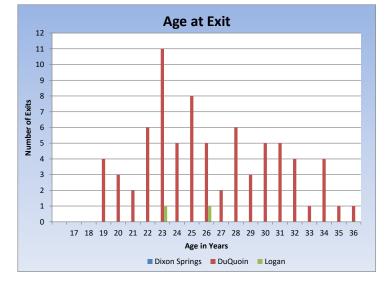

| Age at Exit<br>from IIP<br>in years | Dixon Springs | DuQuoin | Logan | Total |
|-------------------------------------|---------------|---------|-------|-------|
| 17                                  | 0             | 0       | 0     | 0     |
| 18                                  | 0             | 0       | 0     | 0     |
| 19                                  | 0             | 4       | 0     | 4     |
| 20                                  | 0             | 3       | 0     | 3     |
| 21                                  | 0             | 2       | 0     | 2     |
| 22                                  | 0             | 6       | 0     | 6     |
| 23                                  | 0             | 11      | 1     | 12    |
| 24                                  | 0             | 5       | 0     | 5     |
| 25                                  | 0             | 8       | 0     | 8     |
| 26                                  | 0             | 5       | 1     | 6     |
| 27                                  | 0             | 2       | 0     | 2     |
| 28                                  | 0             | 6       | 0     | 6     |
| 29                                  | 0             | 3       | 0     | 3     |
| 30                                  | 0             | 5       | 0     | 5     |
| 31                                  | 0             | 5       | 0     | 5     |
| 32                                  | 0             | 4       | 0     | 4     |
| 33                                  | 0             | 1       | 0     | 1     |
| 34                                  | 0             | 4       | 0     | 4     |
| 35                                  | 0             | 1       | 0     | 1     |
| 36                                  | 0             | 1       | 0     | 1     |
| Total                               | 0             | 76      | 2     | 78    |