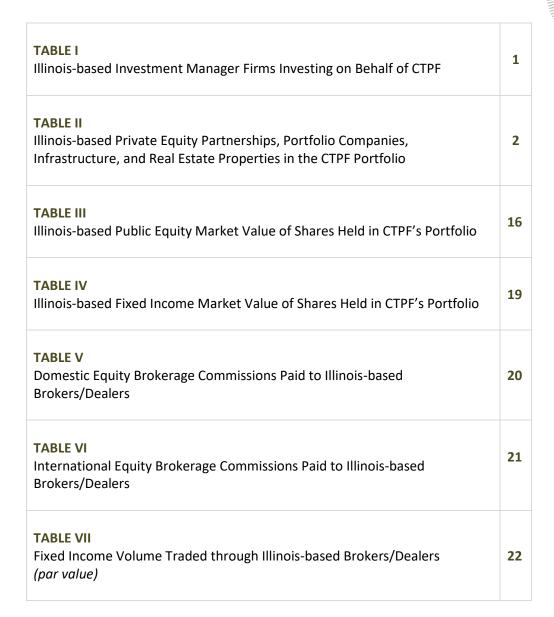

# **TABLE OF CONTENTS**

REQUIRED BY PUBLIC ACT 096-0753 FOR THE PERIOD ENDING JUNE 30, 2023

### **TABLE I**

#### Illinois-based Investment Manager Firms Investing on Behalf of CTPF

Table I identifies the economic opportunity investments made by CTPF with Illinois-based investment management companies. As of June 30, 2023, the total Market/Fair Value of Illinois-based investment managers was \$2,223,232,837.78 or (18.69%) of the total CTPF investment portfolio of \$11,894,975,814.33.

# **TABLE II**

# Illinois-based Private Equity Partnerships, Portfolio Companies, Infrastructure, and Real Estate Properties in the CTPF Portfolio

Table II identifies the primary locations of CTPF's Illinois economic opportunity investments in Private Equity Partnerships, Private Equity Portfolio Companies, Infrastructure, and Real Estate properties as of June 30, 2023. CTPF's investments are indirect holdings through commingled, private equity, and real estate fund investments. Therefore, CTPF does not have individual company valuations. CTPF's Private Equity, Infrastructure, and Real Estate assets are 21.92% of the CTPF's total portfolio.

# TABLE III

### Illinois-based Public Equity Market Value of Shares Held in CTPF's Portfolio

Table III identifies the market value of shares, and the percentage of the total fund held in the CTPF Public Equity portfolio as of June 30, 2023, for each public company headquartered in Illinois. CTPF's total Public Equity Positions held in Illinois investments was \$186,914,959.72 or (1.57%).

# **TABLE IV**

#### Illinois-based Fixed Income Market Value of Shares Held in CTPF's Portfolio

Table IV identifies the market value of shares, and the total fund percentage held in the CTPF Fixed Income portfolio as of June 30, 2023, for each public company headquartered in Illinois. CTPF's total Fixed Income market value of shares held in Illinois investments was \$33,971,590.04 or (0.29%).

# **TABLE V**

#### **Domestic Equity Brokerage Commissions Paid to Illinois-based Brokers/Dealers**

Tables V and VI detail the commission amounts paid by CTPF to Illinois-based Brokers/Dealers for Domestic Equity and International Equity trades for the twelve months ending June 30, 2023. Illinois-based Brokers/Dealers in the Domestic Equity asset class accounted for \$133,138.76 (40.99%) of all commissions paid; meanwhile, \$550,355.80 (22.16%) of all International Equity Brokerage Commissions were paid to Illinois-based Brokers/Dealers during fiscal year 2023.