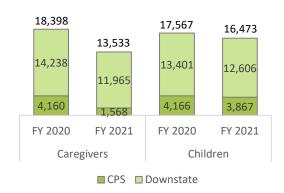

### **Data Highlights**

**Enrollment Counts** 

The number of children and caregivers served through PI programs was higher in 2020 than 2021 as shown in Figure 1.

Demographic Traits and Risk Indicators

Figure 1 - Caregiver and Child counts in FY 2020 and FY 2021 by CPS and Downstate

#### From Figure 2, nearly

72 percent of all children served by PI programs in FY 2020 and FY 2021 identified as belonging to a racial or ethnic minority. Close to 45 percent of those served belonged to a family receiving food stamps/ Link benefits. Families receiving a housing subsidy saw a drop from FY 2020 to FY 2021. Families experiencing homelessness remained stable. In 2021 children served that were in foster care decreased.

Figure 2 - Child demographic traits and risk indicators as a percentage of all participating children served in FY 2020 and FY 2021

Figure 3 shows caregiver demographic traits and risk indicators. There was an increase in caregivers identifying as being racial/ethnic minorities from 2020 to 2021. Education and employment still prove to be major factors for these children as significant percentages of caregivers indicate has having a high school diploma/GED or less or being unemployed. From 2020 to 2021 more caregivers indicated being the biological mother.

Figure 2 - Caregiver demographic traits and risk indicators as a percentage of all participating caregivers served in FY 2020 and FY 2021