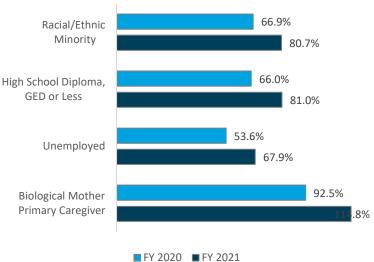

Figure 2 - Child demographic traits and risk indicators as a percentage of all participating children served in FY 2020 and FY 2021

Figure 3 shows caregiver demographic traits and risk indicators. There was an increase in caregivers identifying as being racial/ethnic minorities from 2020 to 2021. Education and employment still prove to be major factors for these children as significant percentages of caregivers indicate has having a high school diploma/GED or less or being unemployed. From 2020 to 2021 more caregivers indicated being the biological mother.