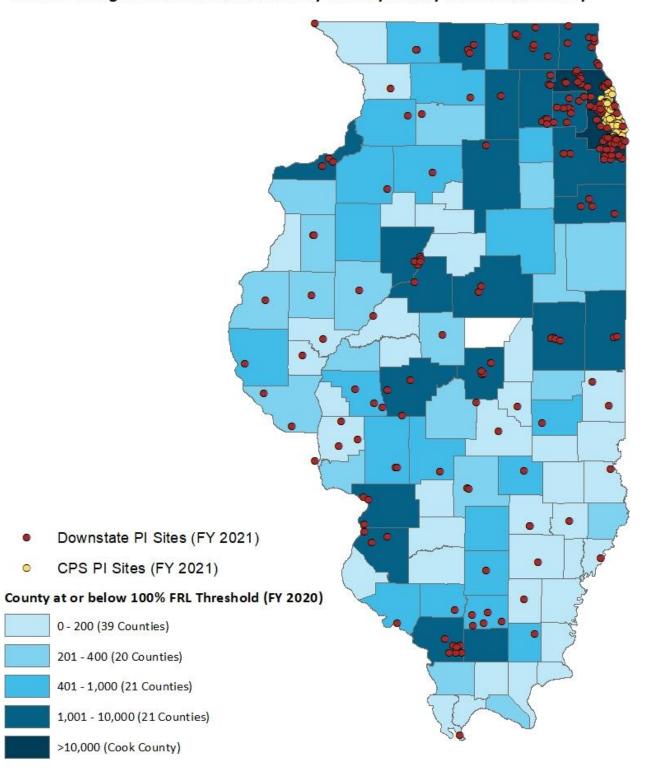

# **Table of Tables and Figures**

| _  | I - I |     |
|----|-------|-----|
| 12 | n     |     |
| 10 | w     | 163 |

| ABLE 1 - NUMBER AND PERCENTAGE OF PARTICIPATING CAREGIVERS BY RELATIONSHIP TO CHILD                                                      |      |
|------------------------------------------------------------------------------------------------------------------------------------------|------|
| ABLE 2 - NUMBER AND PERCENTAGE OF PARTICIPATING CAREGIVERS BY EMPLOYMENT STATUS                                                          | . 10 |
| ABLE 3 - NUMBER AND PERCENTAGE OF PARTICIPATING CAREGIVERS BY AGE                                                                        |      |
| ABLE 4 - NUMBER AND PERCENTAGE OF PARTICIPATING CAREGIVERS BY RACE/ETHNICITY                                                             | . 11 |
| ABLE 5 - NUMBER AND PERCENTAGE OF PARTICIPATING CAREGIVERS BY EDUCATION LEVEL                                                            | . 11 |
| ABLE 6 - NUMBER AND PERCENTAGE OF PARTICIPATING CHILDREN BY RACE/ETHNICITY                                                               | . 12 |
| ABLE 7 - NUMBER AND PERCENTAGE OF PARTICIPATING CHILDREN BY VARIOUS RISK INDICATORS                                                      | . 12 |
| ABLE 8 - PREVENTION INITIATIVE PARENT QUESTIONNAIRE RESPONSES FOR ALL PROGRAMS                                                           | . 13 |
| ABLE 9 - PREVENTION INITIATIVE OUTCOMES QUESTIONNAIRE RESPONSES FOR DOWNSTATE PROGRAMS ONLY                                              | . 14 |
| ABLE 11 - BUDGET, EXPENDITURES, AND SERVICE LEVELS BY PROGRAM IN FY 2020 AND FY 2021                                                     |      |
| ABLE 12 - BUDGET, EXPENDITURE, AND SERVICE LEVEL TOTALS FOR ALL PROGRAMS IN FY 2020 AND FY 2021                                          | . 26 |
|                                                                                                                                          |      |
| igures                                                                                                                                   |      |
| IGURE 1 - CAREGIVER AND CHILD COUNTS IN FY 2020 AND FY 2021 BY CPS AND DOWNSTATE                                                         | 6    |
| IGURE 2 - CHILD DEMOGRAPHIC TRAITS AND RISK INDICATORS AS A PERCENTAGE OF ALL PARTICIPATING CHILDREN SERVED IN FY 2020 AND FY 2021       |      |
| IGURE 3 - CAREGIVER DEMOGRAPHIC TRAITS AND RISK INDICATORS AS A PERCENTAGE OF ALL PARTICIPATING CAREGIVERS SERVED IN FY 2020 AND FY 2021 | 6    |
| IGURE 4 - PERCENTAGE OF PARTICIPATING CHILDREN SERVED BY PROGRAM MODEL USED IN FY 2020 AND FY 2021                                       | 7    |
| IGURE 5 - COUNT OF CHILDREN AT OR BELOW 100% FPL BY COUNTY WITH FY 2021 PI SITES                                                         | . 28 |
| IGURE 6 – PARENTS OF 0-5 AGE CHILDREN WITH LESS THAN HIGH SCHOOL EDUCATION OR EQUIVALENT BY COUNTY WITH FY 2021 PI SITES                 | . 29 |

Children tend to be at highest risk of academic failure when poverty and low parental education levels are present (Rathbyn, West, & Walston, 2005). More than 50 percent of all caregivers served in FY 2020 and FY 2021 were unemployed, and almost 60 percent of children served came from families receiving WIC benefits. In addition, more than 40% of children served in FY 2020 and FY 2021 received Food Stamps. Up to 58 percent of caregivers served in FY 2020 and FY 2021 had less than a high school diploma. These data suggest that PI programming served a population in FY 2020 and FY 2021 that overwhelmingly exhibited risk factors associated with lower academic performance.