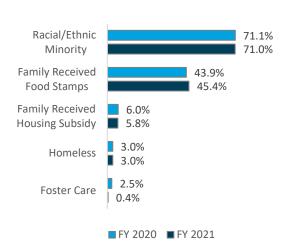

#### From Figure 2, nearly

72 percent of all children served by PI programs in FY 2020 and FY 2021 identified as belonging to a racial or ethnic minority. Close to 45 percent of those served belonged to a family receiving food stamps/ Link benefits. Families receiving a housing subsidy saw a drop from FY 2020 to FY 2021. Families experiencing homelessness remained stable. In 2021 children served that were in foster care decreased.

Figure 2 - Child demographic traits and risk indicators as a percentage of all participating children served in FY 2020 and FY 2021

Figure 3 shows caregiver demographic traits and risk indicators. There was an increase in caregivers identifying as being racial/ethnic minorities from 2020 to 2021. Education and employment still prove to be major factors for these children as significant percentages of caregivers indicate has having a high school diploma/GED or less or being unemployed. From 2020 to 2021 more caregivers indicated being the biological mother.