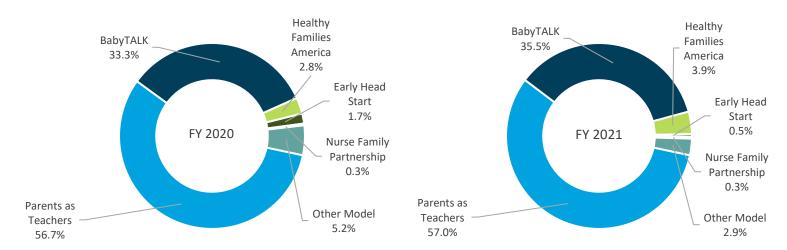

#### Program Models<sup>1</sup>

The Parents as Teachers program model was implemented and serving nearly 57 percent of all children served. The Baby TALK program model follows-up and was used to serve approximately 35 percent of all PI children. Figure 4 displays the mix of all programs currently being used by Prevention Initiative programs across the state in FY 2020 and FY 2021.

Figure 3 - Percentage of participating children served by program model used in FY 2020 and FY 2021

<sup>&</sup>lt;sup>1</sup> See Program Model Descriptions for model definitions