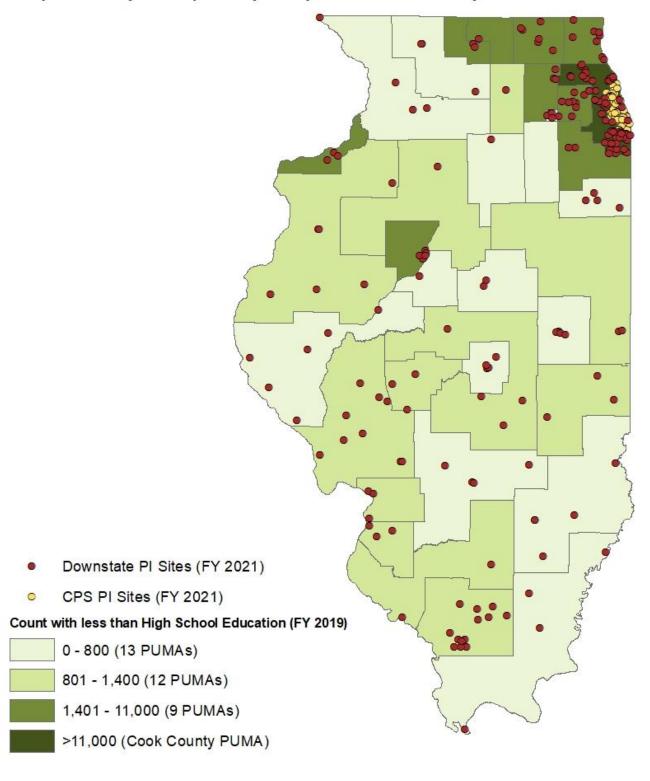

# **Table of Tables and Figures**

| _  | I - I |     |
|----|-------|-----|
| 12 | n     |     |
| 10 | w     | 163 |

| ABLE 1 - NUMBER AND PERCENTAGE OF PARTICIPATING CAREGIVERS BY RELATIONSHIP TO CHILD                                                      |      |
|------------------------------------------------------------------------------------------------------------------------------------------|------|
| ABLE 2 - NUMBER AND PERCENTAGE OF PARTICIPATING CAREGIVERS BY EMPLOYMENT STATUS                                                          | . 10 |
| ABLE 3 - NUMBER AND PERCENTAGE OF PARTICIPATING CAREGIVERS BY AGE                                                                        |      |
| ABLE 4 - NUMBER AND PERCENTAGE OF PARTICIPATING CAREGIVERS BY RACE/ETHNICITY                                                             | . 11 |
| ABLE 5 - NUMBER AND PERCENTAGE OF PARTICIPATING CAREGIVERS BY EDUCATION LEVEL                                                            | . 11 |
| ABLE 6 - NUMBER AND PERCENTAGE OF PARTICIPATING CHILDREN BY RACE/ETHNICITY                                                               | . 12 |
| ABLE 7 - NUMBER AND PERCENTAGE OF PARTICIPATING CHILDREN BY VARIOUS RISK INDICATORS                                                      | . 12 |
| ABLE 8 - PREVENTION INITIATIVE PARENT QUESTIONNAIRE RESPONSES FOR ALL PROGRAMS                                                           | . 13 |
| ABLE 9 - PREVENTION INITIATIVE OUTCOMES QUESTIONNAIRE RESPONSES FOR DOWNSTATE PROGRAMS ONLY                                              | . 14 |
| ABLE 11 - BUDGET, EXPENDITURES, AND SERVICE LEVELS BY PROGRAM IN FY 2020 AND FY 2021                                                     |      |
| ABLE 12 - BUDGET, EXPENDITURE, AND SERVICE LEVEL TOTALS FOR ALL PROGRAMS IN FY 2020 AND FY 2021                                          | . 26 |
|                                                                                                                                          |      |
| igures                                                                                                                                   |      |
| IGURE 1 - CAREGIVER AND CHILD COUNTS IN FY 2020 AND FY 2021 BY CPS AND DOWNSTATE                                                         | 6    |
| IGURE 2 - CHILD DEMOGRAPHIC TRAITS AND RISK INDICATORS AS A PERCENTAGE OF ALL PARTICIPATING CHILDREN SERVED IN FY 2020 AND FY 2021       |      |
| IGURE 3 - CAREGIVER DEMOGRAPHIC TRAITS AND RISK INDICATORS AS A PERCENTAGE OF ALL PARTICIPATING CAREGIVERS SERVED IN FY 2020 AND FY 2021 | 6    |
| IGURE 4 - PERCENTAGE OF PARTICIPATING CHILDREN SERVED BY PROGRAM MODEL USED IN FY 2020 AND FY 2021                                       | 7    |
| IGURE 5 - COUNT OF CHILDREN AT OR BELOW 100% FPL BY COUNTY WITH FY 2021 PI SITES                                                         | . 28 |
| IGURE 6 – PARENTS OF 0-5 AGE CHILDREN WITH LESS THAN HIGH SCHOOL EDUCATION OR EQUIVALENT BY COUNTY WITH FY 2021 PI SITES                 | . 29 |

Children tend to be at highest risk of academic failure when poverty and low parental education levels are present (Rathbyn, West, & Walston, 2005). More than 50 percent of all caregivers served in FY 2020 and FY 2021 were unemployed, and almost 60 percent of children served came from families receiving WIC benefits. In addition, more than 40% of children served in FY 2020 and FY 2021 received Food Stamps. Up to 58 percent of caregivers served in FY 2020 and FY 2021 had less than a high school diploma. These data suggest that PI programming served a population in FY 2020 and FY 2021 that overwhelmingly exhibited risk factors associated with lower academic performance.